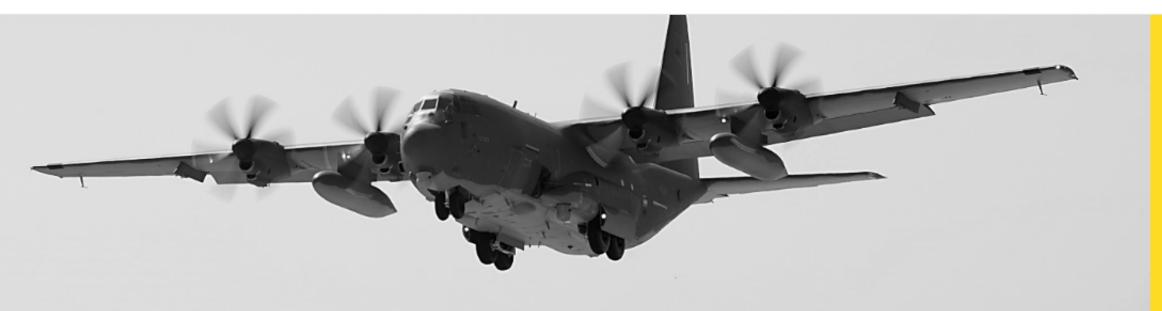

## AIRCRAFT SURVIVABILITY SYSTEMS

Work alongside our engineers to develop and test new technologies for current and future vertical lift missile warning, jamming, and RF detection systems.

### ADVANCED THREAT DETECTION

NAL SL ESS S

SUSTAINM ENT & SUPPORT

HOME WHOWEARE BUILD WITH US FLY WITH US