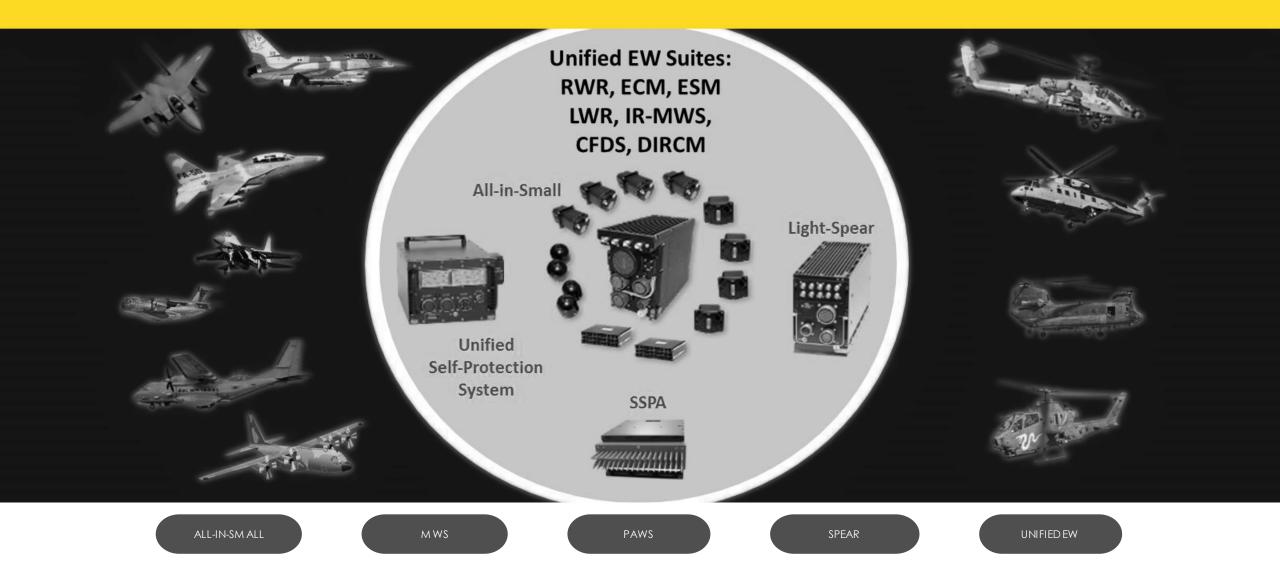

## **ELECTRONIC WARFARE SOLUTIONS** | COMPLETE PROTECTION AGAINST ALL THREAT TYPES

### A FAMILY OF IR BASED SELF PROTECTION SOLUTIONS

Our All-In-Small provides complete protection against air and ground threats.

- IR Detection & Processing
- Laser Detection
- Digital RF Receivers
- Robust Algorithms
- Miniaturization
- Advanced COTS compatible
- Standalone or Fully/Partially Integrated
- Optional DIRCM
- Affordable
- Modular
- Scalable
- Programmable
- Lightweight
- Full organic support

## MISSILE WARNING SYSTEMS

### COMBAT PROVEN MWS

Our MWS is IR-CENTRIC® ready and provides sustainable, all weather, all combat scenario, high performance missile warning protection.

- expanded situational awareness
- distributed aperture enhancements and other mission support features
- open System Integrated with a variety of sensors
- optimal coverage with Large FOV sensors

### PAWSTM

A FAMILY OF ADVANCED INFRARED BASED SELF PROTECTION SOLUTIONS FOR ALL AIRCRAFT TYPES

## SPEAR/MICRO SPEAR™

### SELF PROTECTION, ELECTRONIC ATTACK & RECONNAISSANCE

- ECM Electronic Countermeasures
- RWR Advanced Digital Radar Warning Receiver
- EWC-EW Suite Controller
- CFDS Chaff/Flare Dispensing System
- Digital Receiver and RF Memory (DRFM) embedded into a single compact LRU
- Supports various antennas & transmitters, including SSPA transmitters
- Incorporates COTS components

### UNIFIED EW SUITE

### UNIFIED ELECTRONIC WARFARE (ARJ-V2)

- RWR Digital Radar Warning (C-K bands)
- ECM Digital Self Protection RF Jammer (E-K bands)
- Currently in Production
- Advanced Technology
- Highly Capable User Programmable System