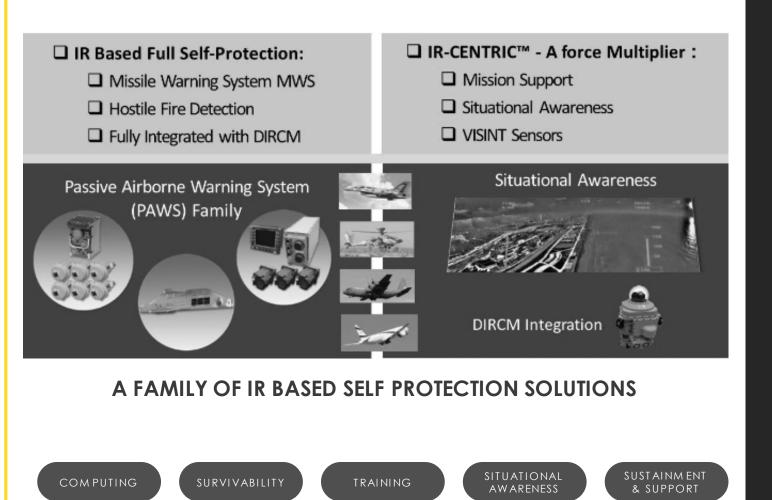

### A FAMILY OF IR BASED SELF PROTECTION SOLUTIONS

Our All-In-Small provides complete protection against air and ground threats.

- IR Detection & Processing
- Laser Detection
- Digital RF Receivers
- Robust Algorithms
- Miniaturization
- Advanced COTS compatible
- Standalone or Fully/Partially Integrated
- Optional DIRCM
- Affordable
- Modular
- Scalable
- Programmable
- Lightweight
- Full organic support