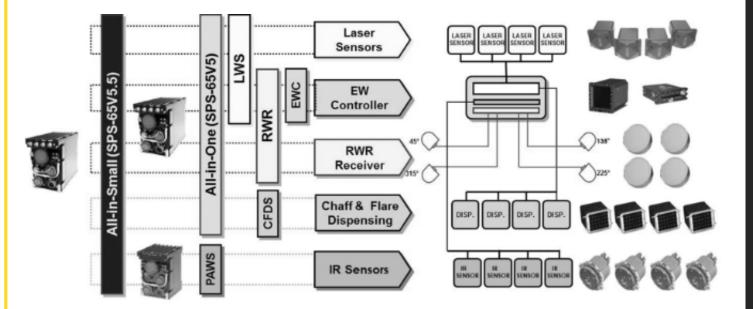

### A FAMILY OF IR BASED SELF PROTECTION SOLUTIONS

Our All-In-Small provides complete protection against air and ground threats.

- IR Detection & Processing
- Laser Detection
- Digital RF Receivers
- Robust Algorithms
- Miniaturization
- Advanced COTS compatible
- Standalone or Fully/Partially Integrated
- Optional DIRCM
- Affordable
- Modular
- Scalable
- Programmable
- Lightweight
- Full organic support

### PAWSTM

A FAMILY OF ADVANCED INFRARED BASED SELF PROTECTION SOLUTIONS FOR ALL AIRCRAFT TYPES