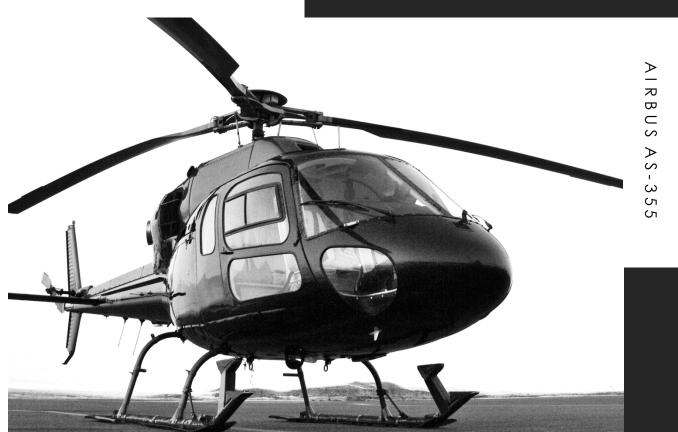

### hands on simualtion

Our high fidelity simulator, the Vertical Lift Advanced Technology Integration Device, allows live testing with our Airbus AS-355.

SUSTAINM ENT

& SUPPORT

SITUATIONAL

AWARENESS

TRAINING

## BUILD WITH US

Our Vertical Lift Test Bed, a highly modified Airbus AS-355 helicopter, integrates stateof-the-art warfighting technologies that can be configured with a variety of avionics boxes, sensors, antennas, and cockpit systems for current and future U.S. and allied vertical lift aircraft.