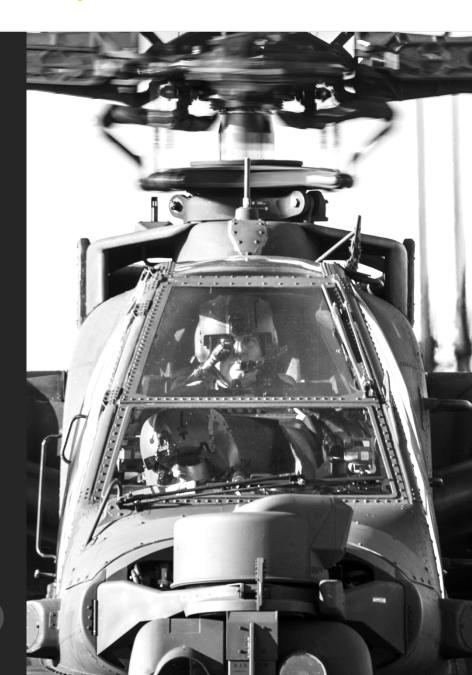

## MISSILE WARNING SYSTEMS

### COMBAT PROVEN MWS

Our MWS is IR-CENTRIC® ready and provides sustainable, all weather, all combat scenario, high performance missile warning protection.

- expanded situational awareness
- distributed aperture enhancements and other mission support features
- open System Integrated with a variety of sensors
- optimal coverage with Large FOV sensors