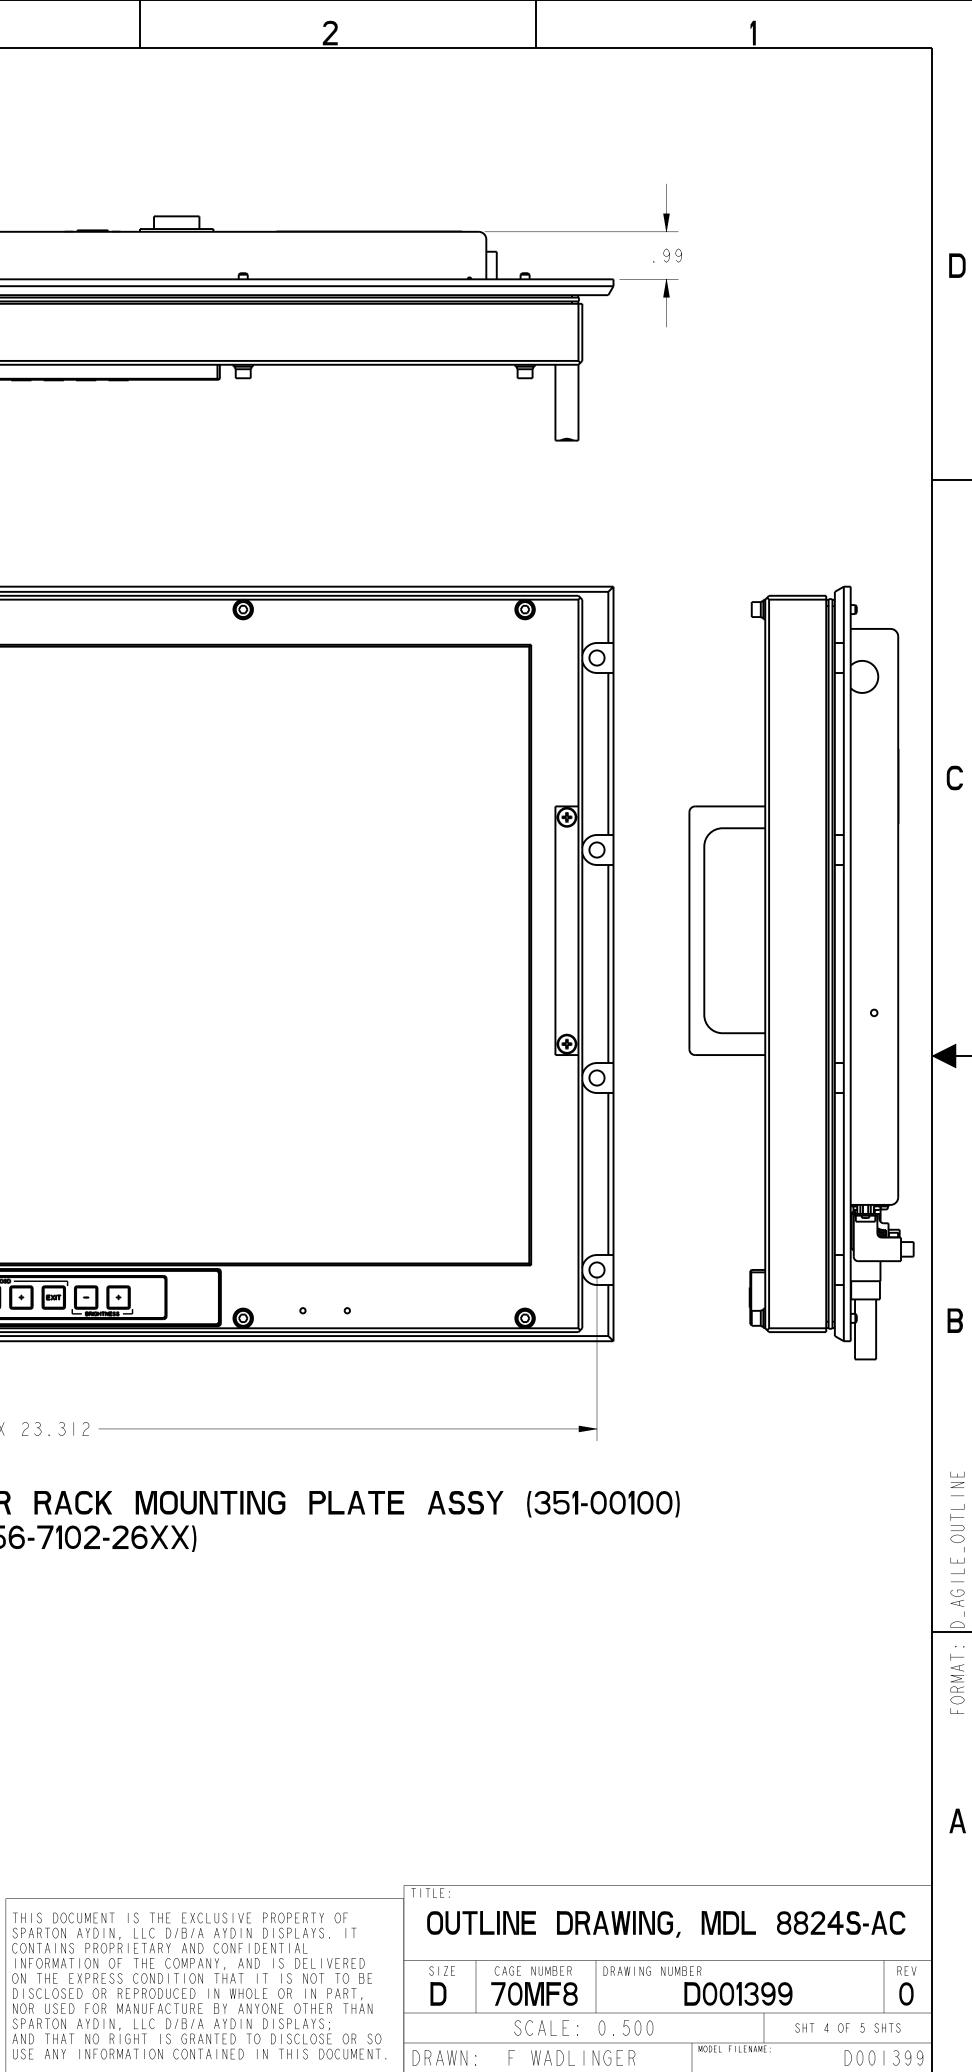

MODEL SHOWN WITH OPTIONAL FRONT RACK MOUNTING PLATE ASSY (351-00099) (P/N 356-7102-16XX)

8

Α