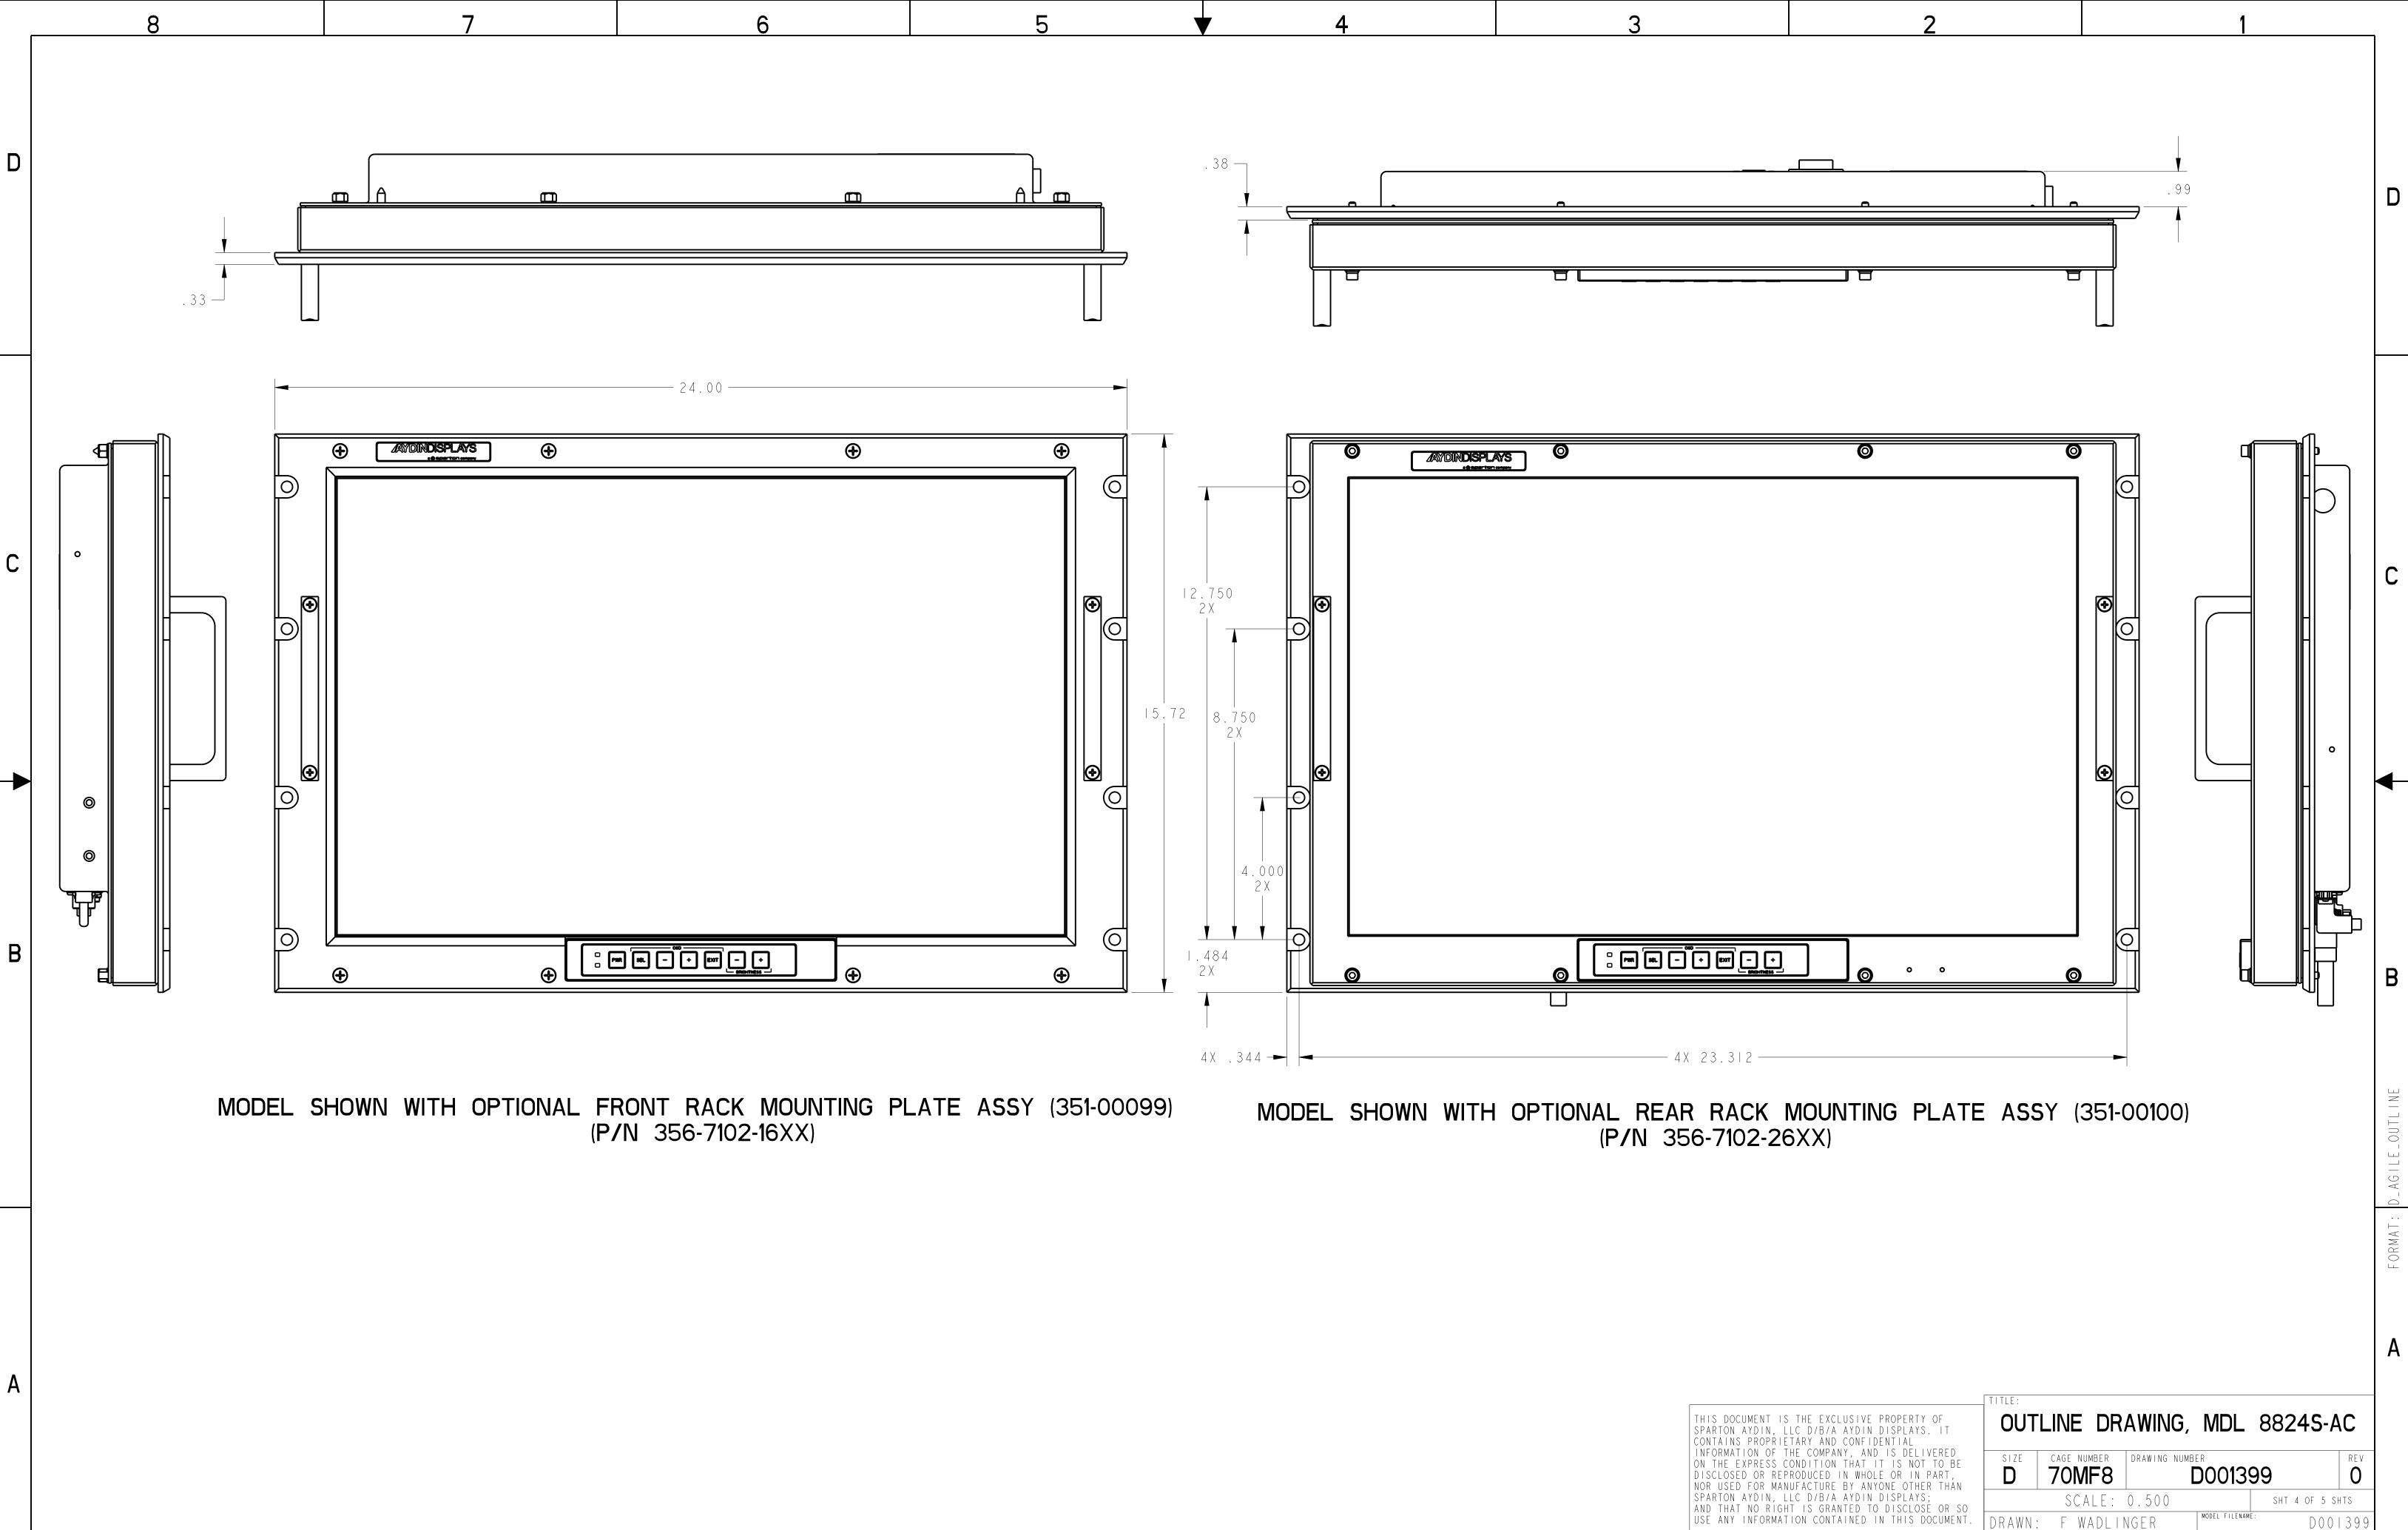

MODEL SHOWN WITH OPTIONAL FRONT RACK MOUNTING PLATE ASSY (351-00099) (P/N 356-7102-16XX)

8

Α