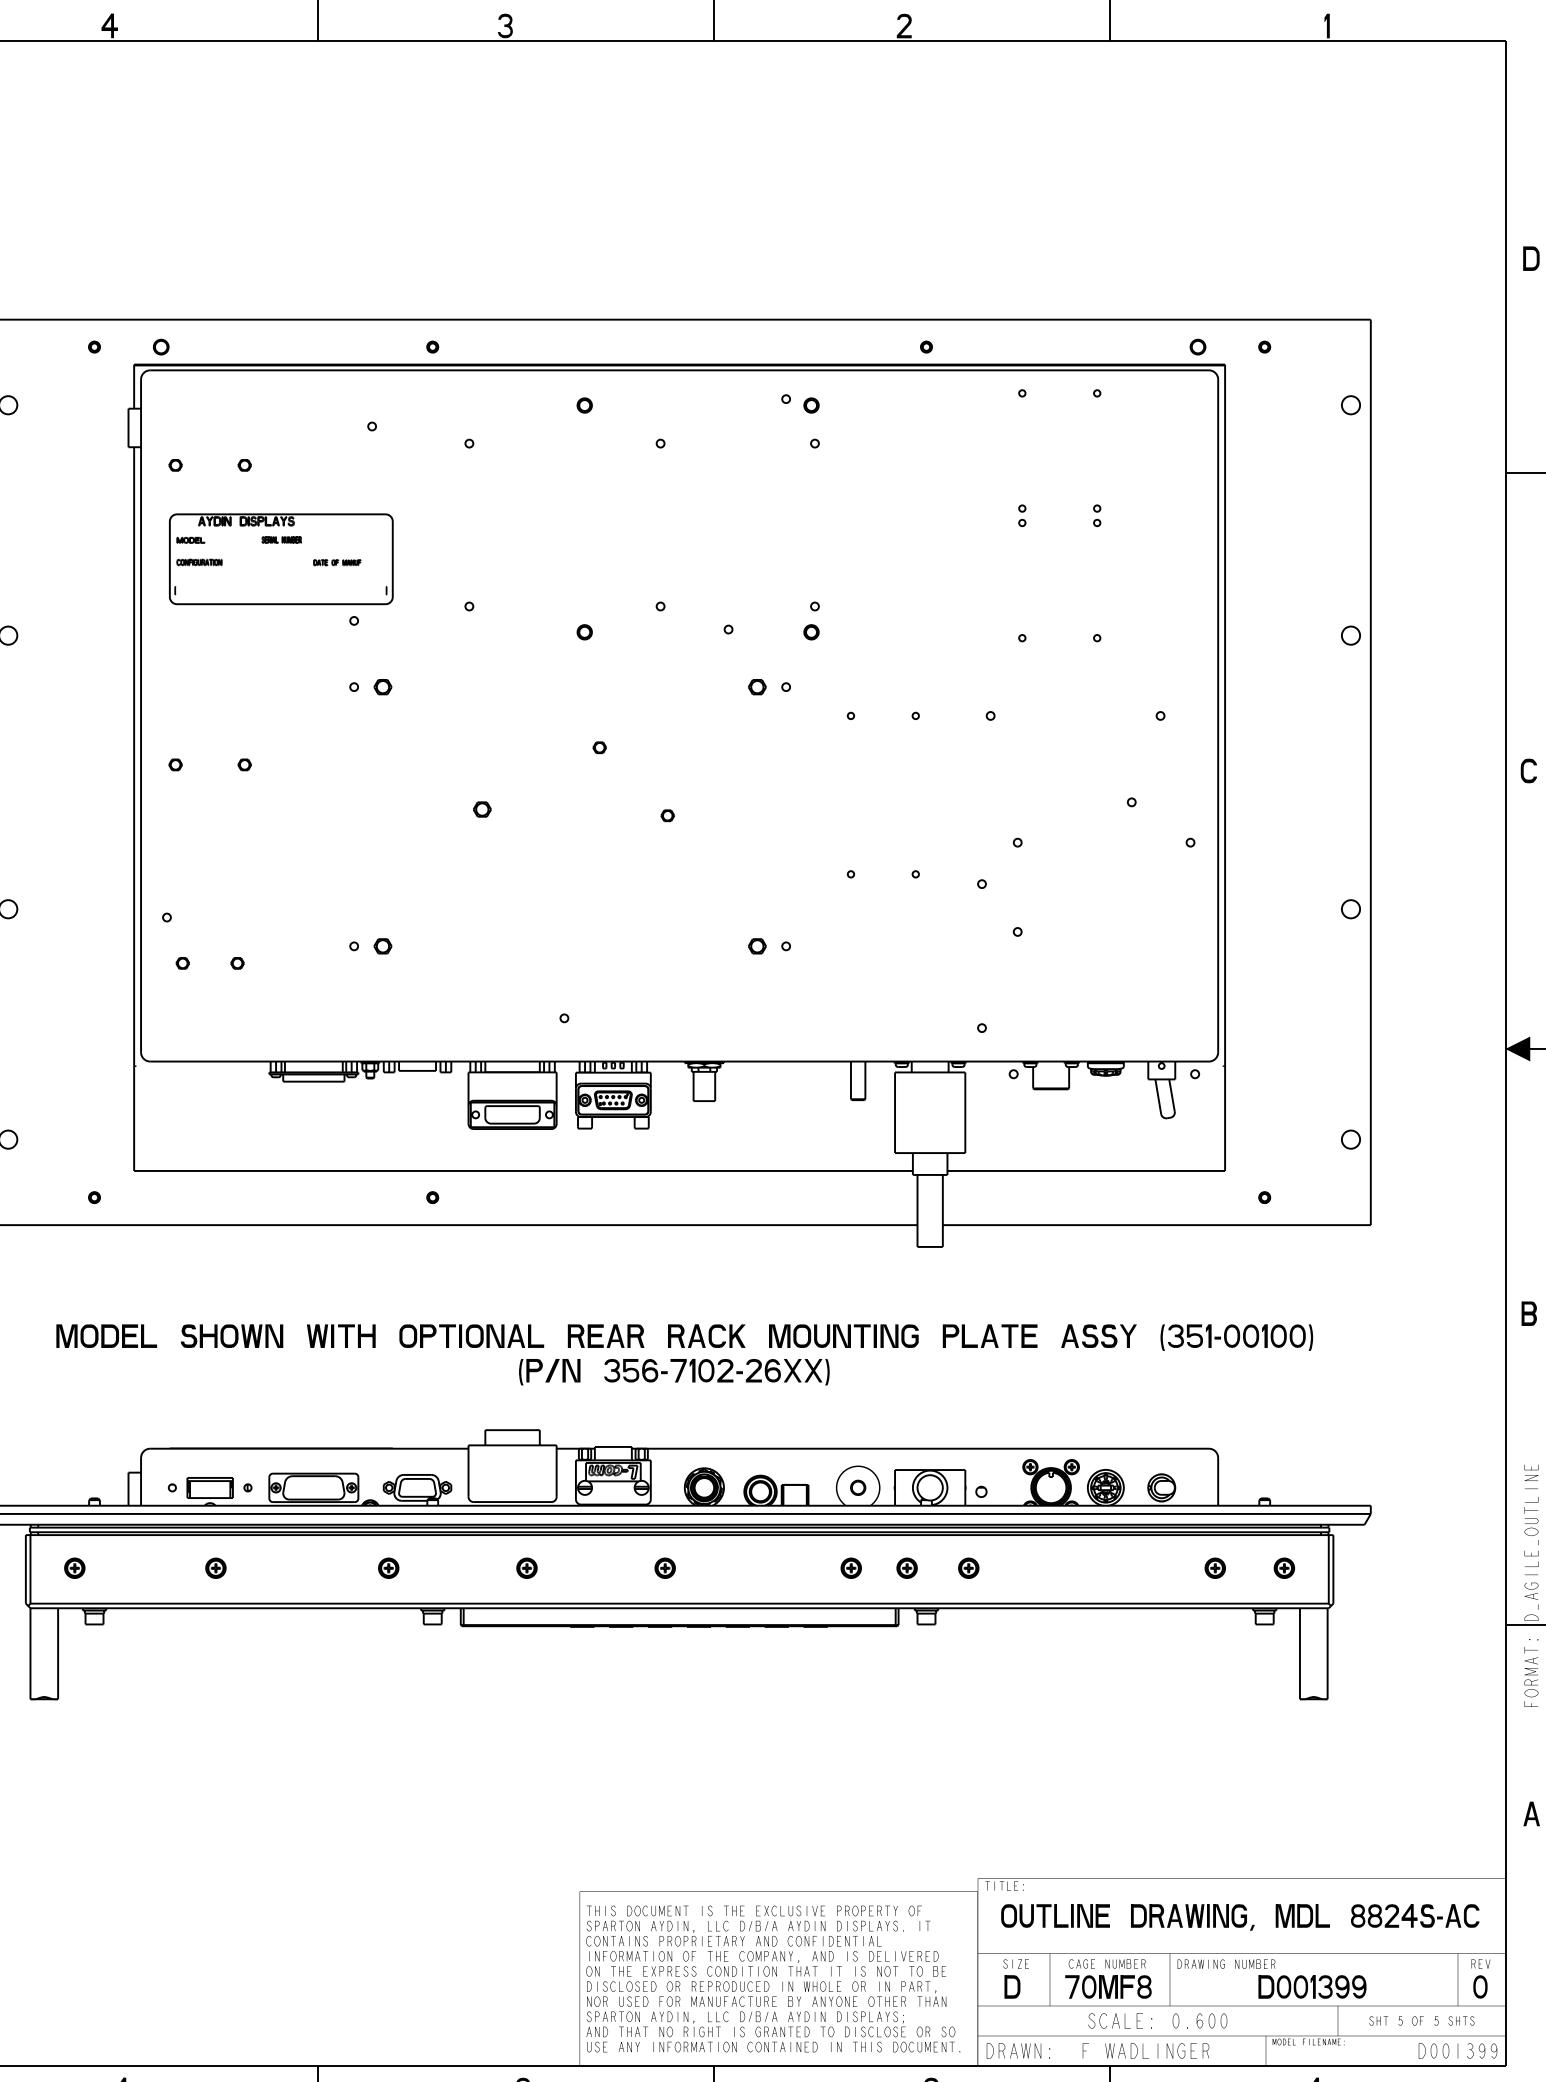

MODEL SHOWN WITH OPTIONAL FRONT RACK MOUNTING PLATE ASSY (351-00099) (P/N 356-7102-16XX)

8

Α