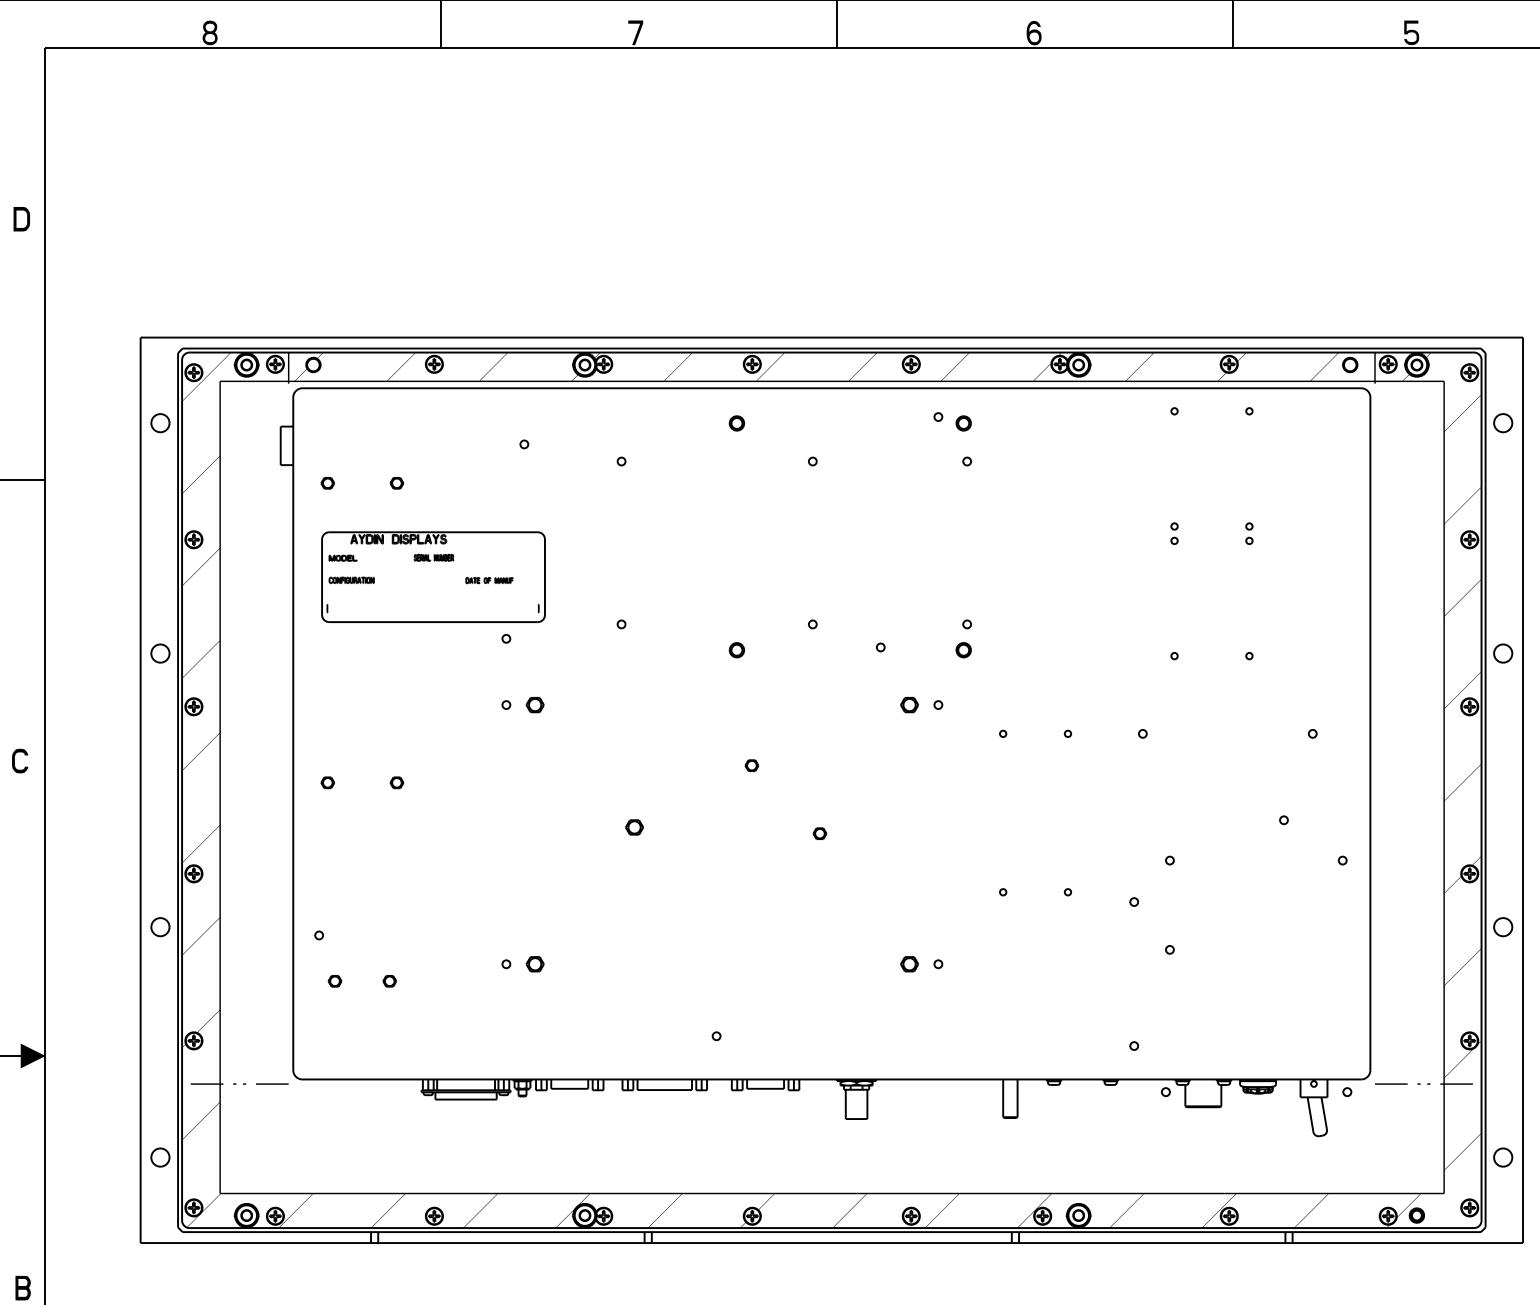

MODEL SHOWN WITH OPTIONAL FRONT RACK MOUNTING PLATE ASSY (351-00099) (P/N 356-7102-16XX)

8

Α