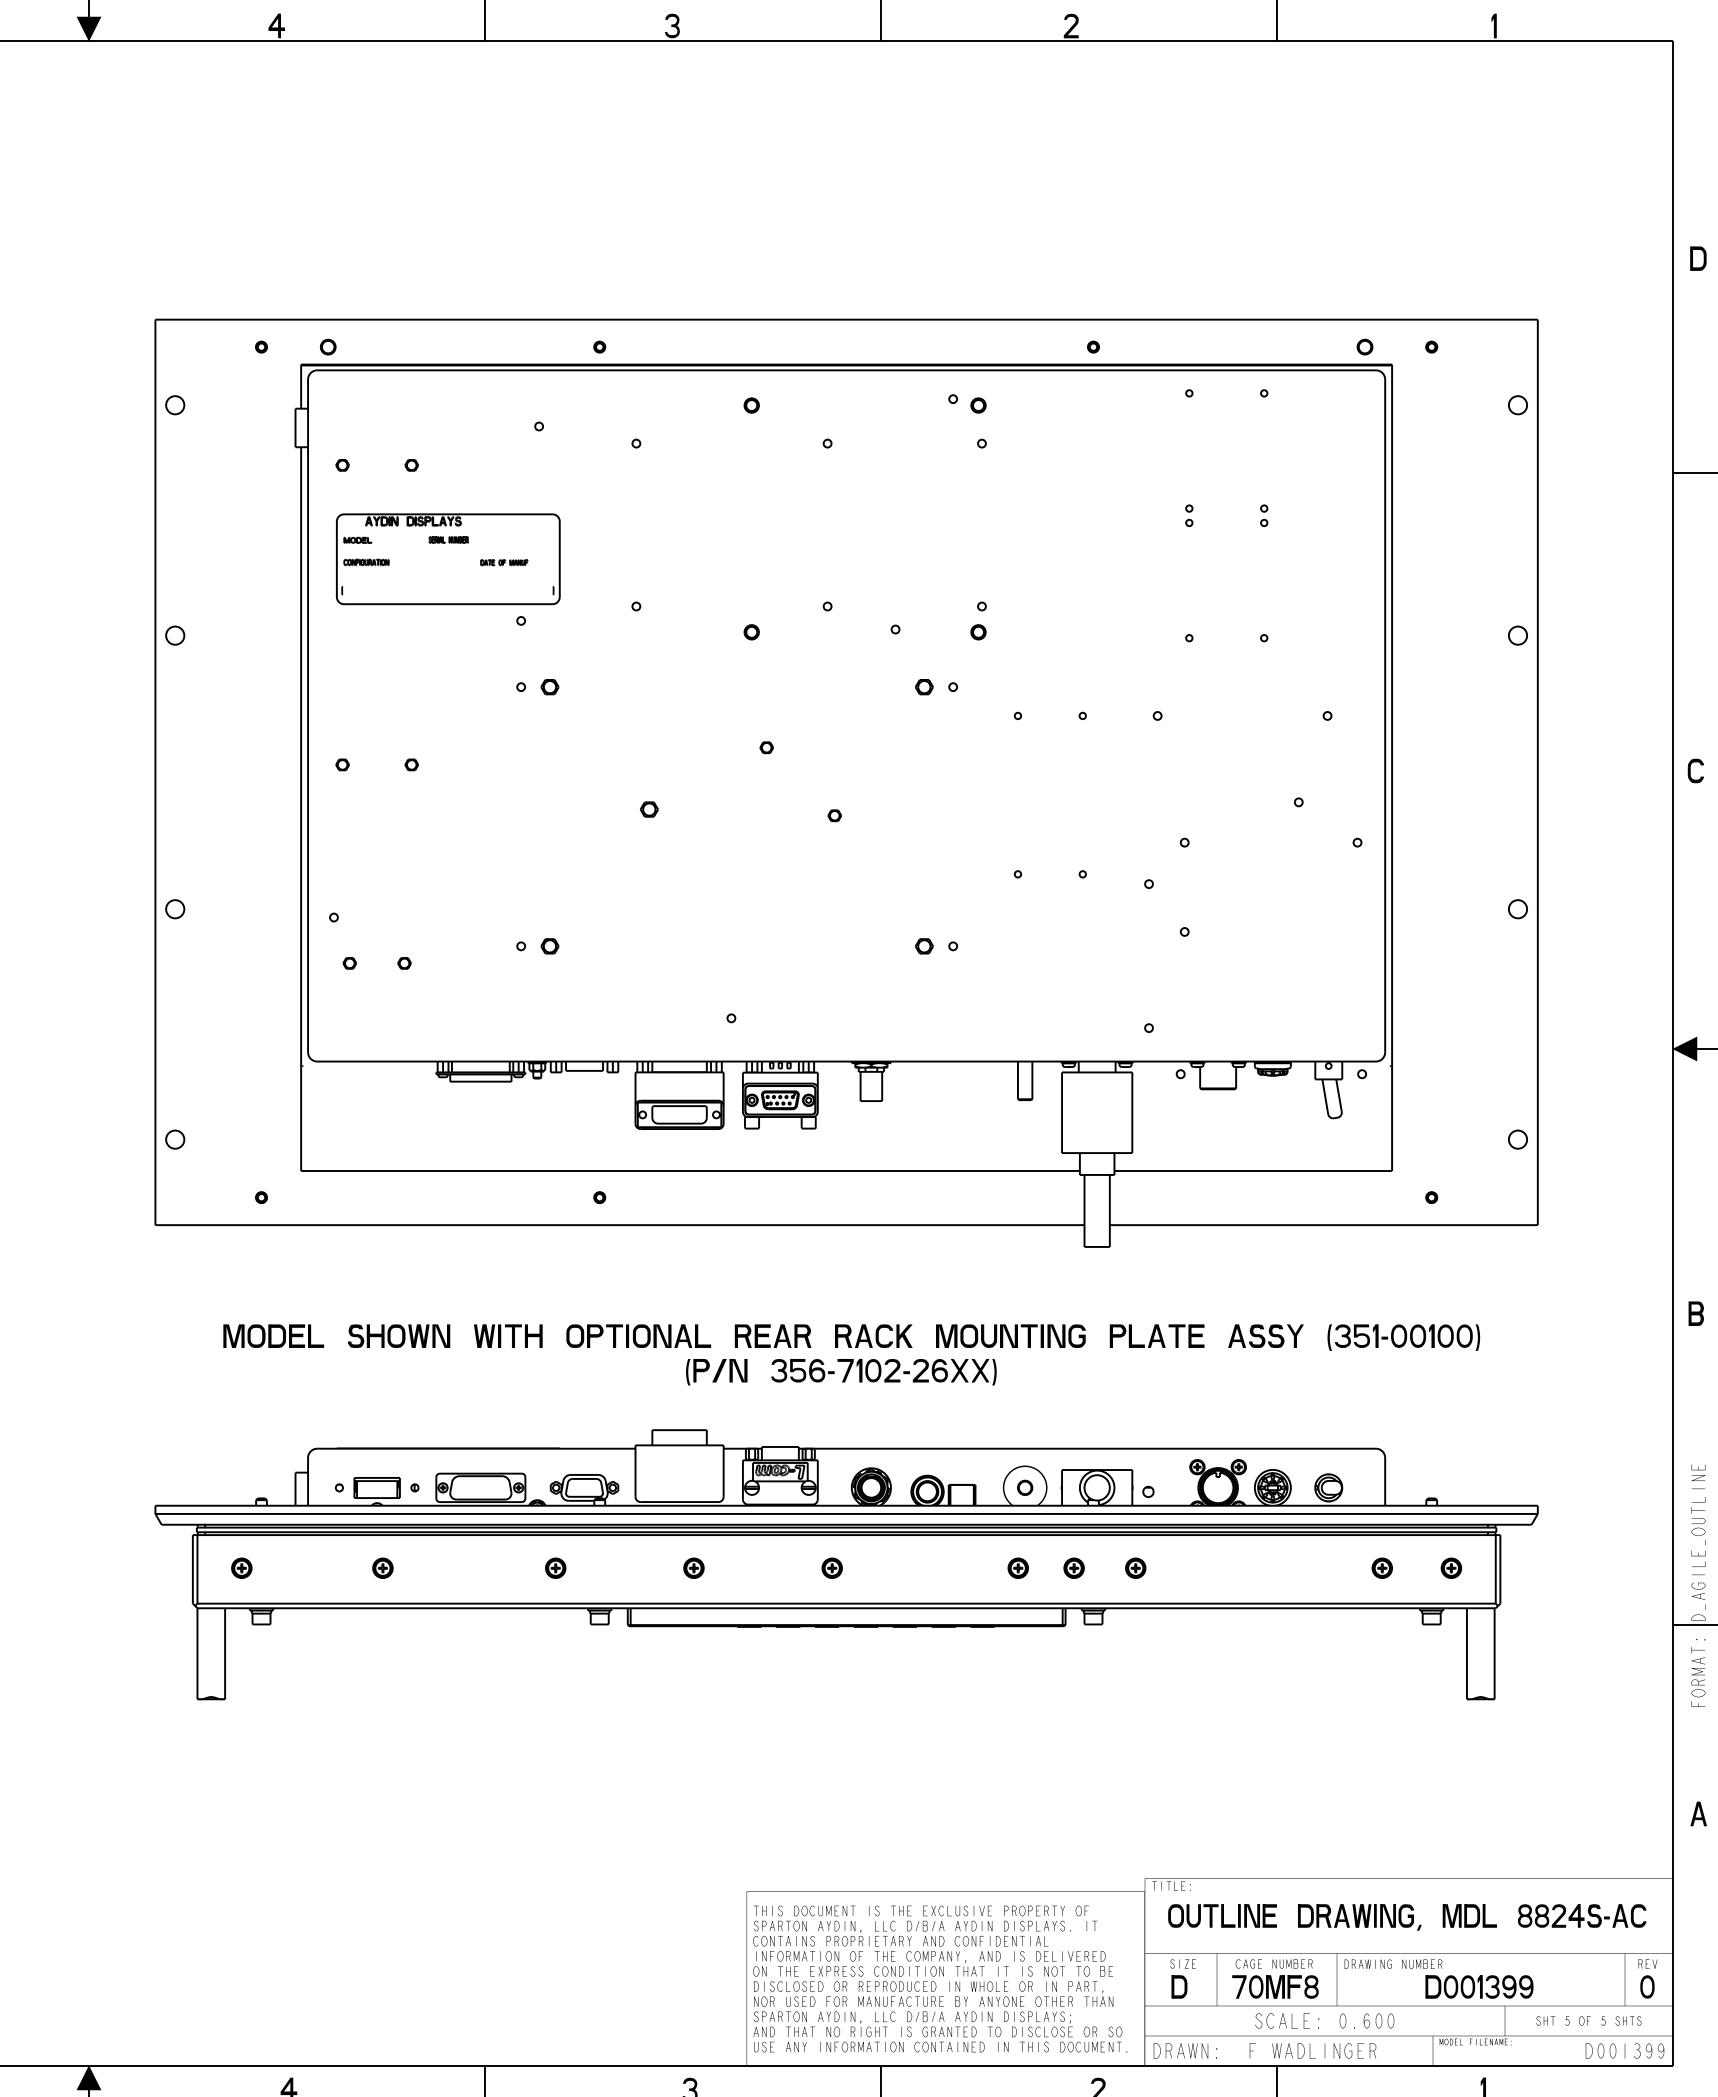

MODEL SHOWN WITH OPTIONAL FRONT RACK MOUNTING PLATE ASSY (351-00099) (P/N 356-7102-16XX)

8

Α